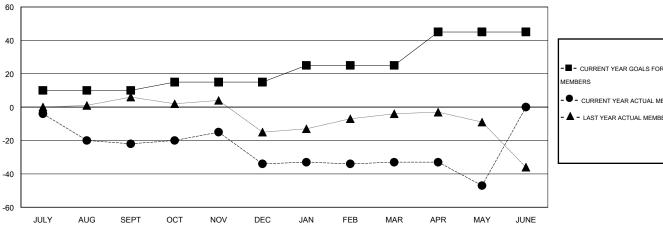

## GOALS AND ACTUAL MEMBERS CUMULATIVE

| -■- CURRENT YEAR GOALS FOR NEW    |
|-----------------------------------|
| MEMBERS                           |
| - ● - CURRENT YEAR ACTUAL MEMBERS |
| - ▲ - LAST YEAR ACTUAL MEMBERS    |
|                                   |
|                                   |
|                                   |